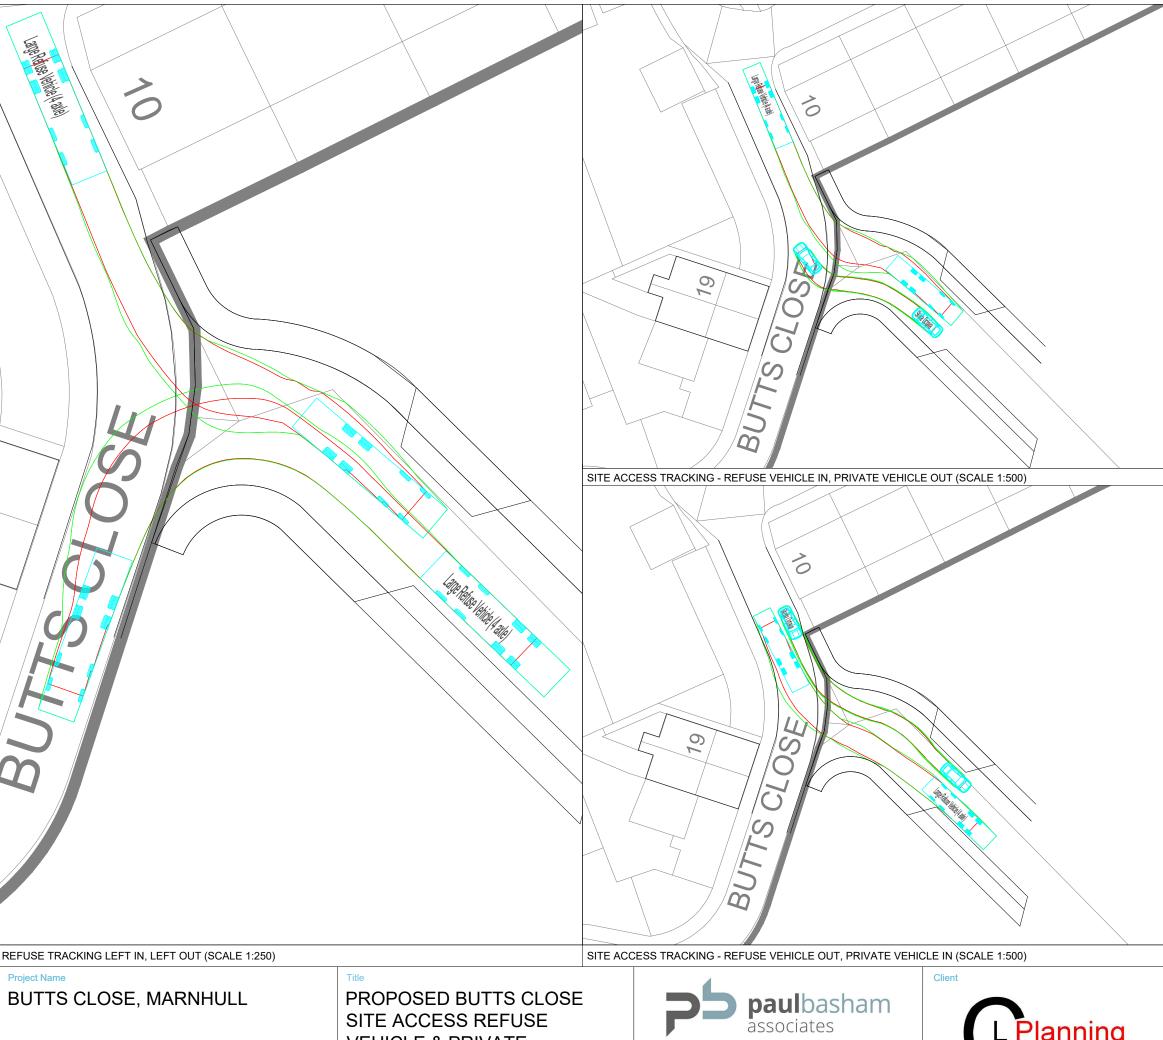

## VEHICLE PROFILE

Skoda Octavia Overall Length Overall Width Overall Width
Overall Body Height
Min Body Ground Clearance
Max Track Width
Lock to lock time
Kerb to Kerb Turning Radius

Large Refuse Vehicle (4 axle) Overall Length Overall Width Overall Body Height Min Body Ground Clearance Track Width Lock to lock time
Wall to Wall Turning Radius

11.347m 2.500m 3.751m 0.304m 2.500m 6.00s 11.330m

4.572m 1.769m 1.488m 0.249m 1.713m 4.00s 5.100m

| NOINTI       |             |          |          |             |    |                 |  |
|--------------|-------------|----------|----------|-------------|----|-----------------|--|
| P01          | FIRST ISSUE |          |          | 26.04.23    | JH | HC              |  |
| Rev          | Description |          |          | Date        | Ву | App'd           |  |
| Date Created |             | Drawn By | Approved | Approved By |    | Suitabilty Code |  |
| 26.04.23     |             | JH       | HC       |             |    | -               |  |